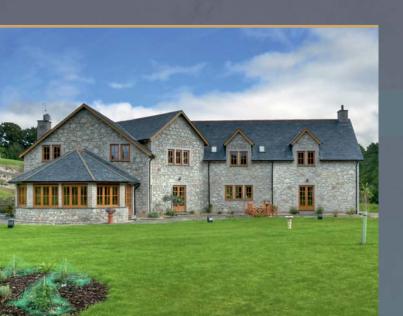

## Sustainability

The central principle of sustainability is to create desirable, long lasting places where people will want to live and work.

The design and appearance of the built environment therefore have an important role to play.

Natural stone is the most sustainable building material available, and the only material which history has proved can create attractive long lasting places which in every sense stand the test of time.